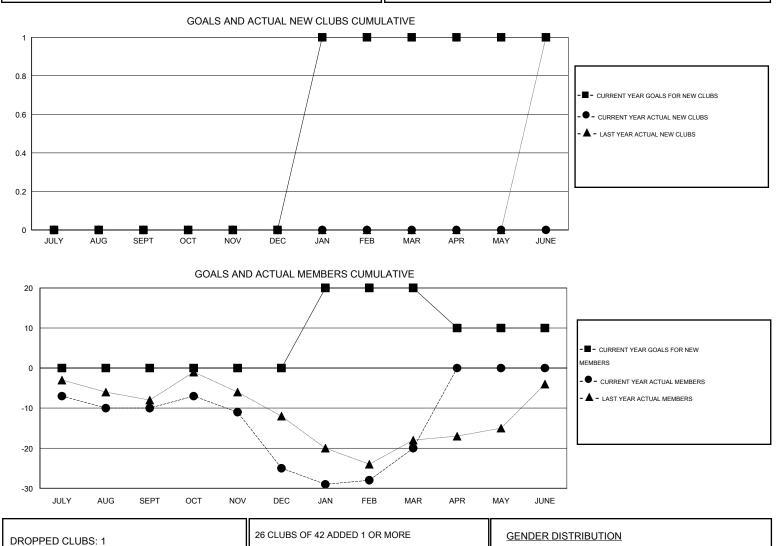

## LOCATION MICHIGAN

GMT CA 1 Clubs Members RESULTS FOR 2013-2014 **RESULTS FOR 2013-2014** NEW CLUB ACTUAL NEW ACTUAL ACTUAL NET NEW MEMBER ACTUAL TOTAL ACTUAL ACTUAL NET QUARTER QUARTER GOAL CLUBS DROPPED GAIN/ GOAL MEMBERS DROPPED GAIN/ MEMBERS CLUBS LOSS LOSS ADDED 0 0 0 0 0 14 24 -10 JULY/AUG/SEPT JULY/AUG/SEPT 0 0 0 0 0 34 19 -15 OCT/NOV/DEC OCT/NOV/DEC 0 20 20 5 1 1 -1 15 JAN/FEB/MAR JAN/FEB/MAR 0 0 0 0 -10 0 0 0 APR/MAY/JUNE APR/MAY/JUNE